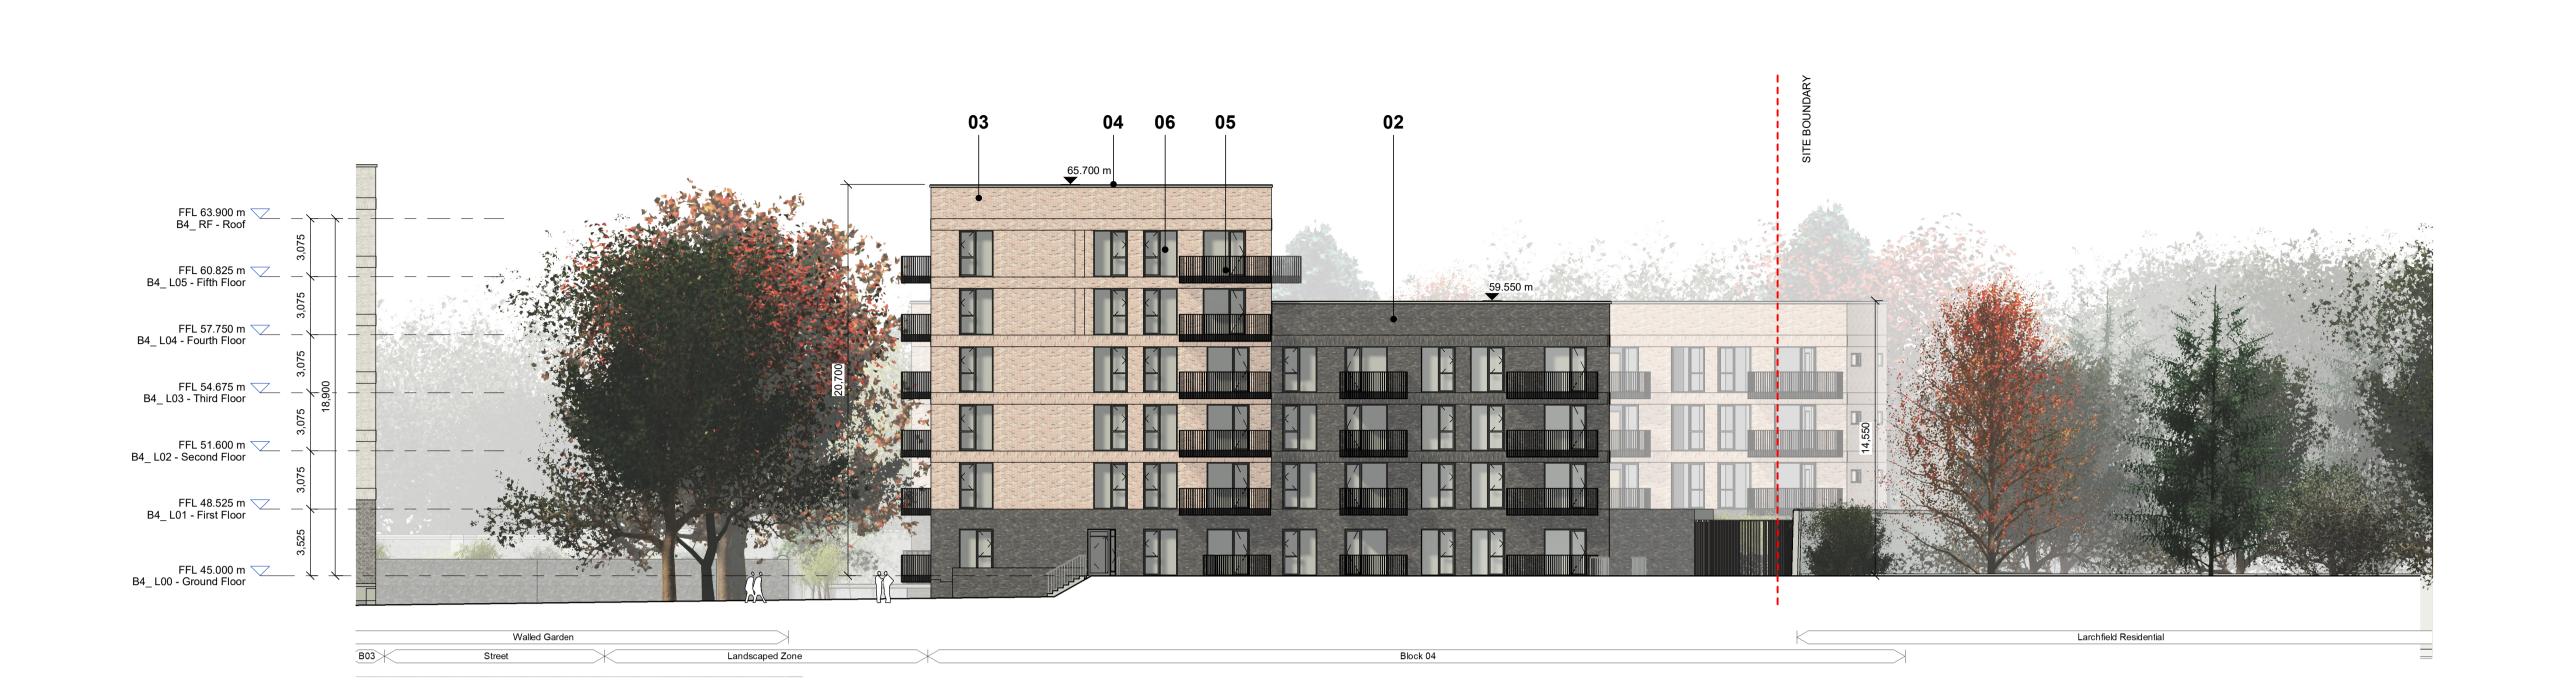

Material Legend **01** SELECTED BUFF BRICK **02** SELECTED DARK BRICK **03** SELECTED RED BRICK **04** SELECTED METAL CAPPING **06** SELECTED METAL BALCONY AND RAILING **06** SELECTED DOORS AND WINDOWS P3 S-1 Sept 2024 KP Part 10 Planning Application

- © This drawing is copyright and may only be reproduced with the Architect's

permission.

Drawing Notes:

Block 04, West Elevation

1:200

Block 04, North Elevation 1: 200