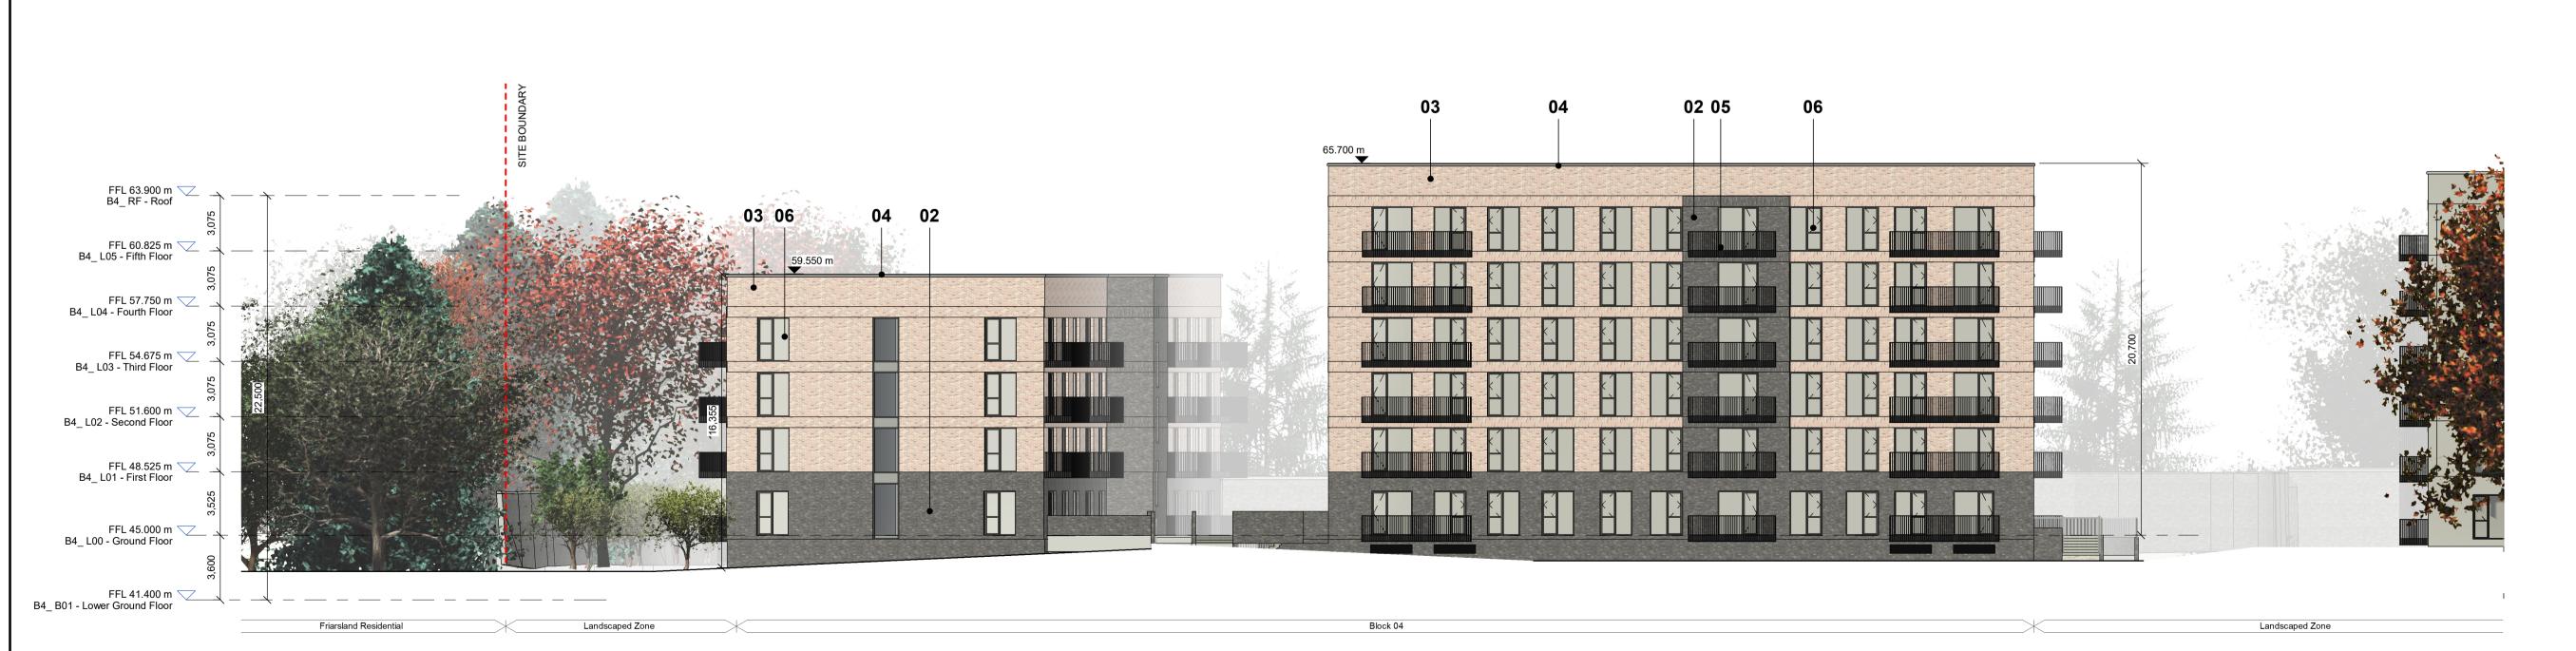

Material Legend **01** SELECTED BUFF BRICK **02** SELECTED DARK BRICK **03** SELECTED RED BRICK **04** SELECTED METAL CAPPING **06** SELECTED METAL BALCONY AND RAILING **06** SELECTED DOORS AND WINDOWS P3 S-1 Sept 2024 KP Part 10 Planning Application

- © This drawing is copyright and may only be reproduced with the Architect's

permission.

Drawing Notes:

Block 04, West Elevation

1:200

Block 04, North Elevation 1: 200